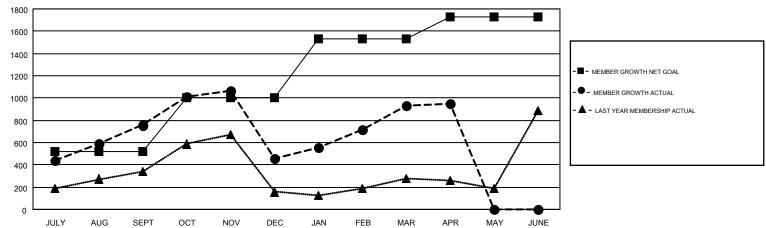

## GOALS AND ACTUAL MEMBERS CUMULATIVE

| DROPPED CLUBS: 21  DROPPED MEMBERS |       | 315 CLUBS OF 511 ADDED 1 OR MORE<br>NEW MEMBERS | GENDER DISTRIBUTION         MALE       14,632 (74.86%)         FEMALE       4,915 (25.14%) |  |       |
|------------------------------------|-------|-------------------------------------------------|--------------------------------------------------------------------------------------------|--|-------|
| DECEASED                           | 36    | CLICK HERE FOR CUMULATIVE                       | TOTAL FAMILY UNIT MEMBERS                                                                  |  | 8,246 |
| CLUB CANCELLED                     | 361   | MEMBERSHIP DATA                                 |                                                                                            |  | 4.504 |
| OTHER                              | 1,314 |                                                 | FAMILY MEMBERS PAYING HALF DUES                                                            |  | 4,584 |
| TOTAL                              | 1,711 |                                                 | DOES                                                                                       |  |       |