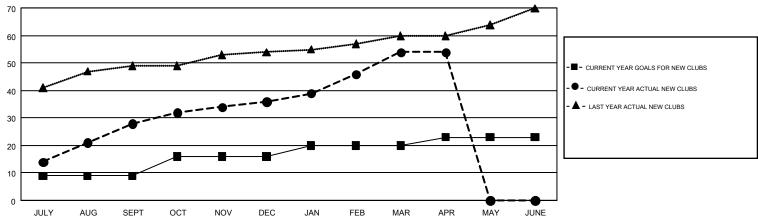

SEPT | 9             | 28          | 3             | JULY/AUG/SEPT         | 520                       | 1,221                   | 411                                          |  |
| OCT/NOV/DEC   | 7             | 8           | 13            | OCT/NOV/DEC           | 480                       | 610                     | 892                                          |  |
| JAN/FEB/MAR   | 4             | 18          | 4             | JAN/FEB/MAR           | 530                       | 845                     | 240                                          |  |
| APR/MAY/JUNE  | 3             | 0           | 1             | APR/MAY/JUNE          | 200                       | 210                     | 168                                          |  |

## GOALS AND ACTUAL NEW CLUBS CUMULATIVE



## GOALS AND ACTUAL MEMBERS CUMULATIVE



| DROPPED CLUBS: 21  DROPPED MEMBERS |       | 315 CLUBS OF 511 ADDED 1 OR MORE<br>NEW MEMBERS | GENDER DISTRIBUTION         MALE       14,632 (74.86%)         FEMALE       4,915 (25.14%) |  |       |
|------------------------------------|-------|-------------------------------------------------|--------------------------------------------------------------------------------------------|--|-------|
| DECEASED                           | 36    | CLICK HERE FOR CUMULATIVE                       | TOTAL FAMILY UNIT MEMBERS                                                                  |  | 8,246 |
| CLUB CANCELLED                     | 361   | MEMBERSHIP DATA                                 |